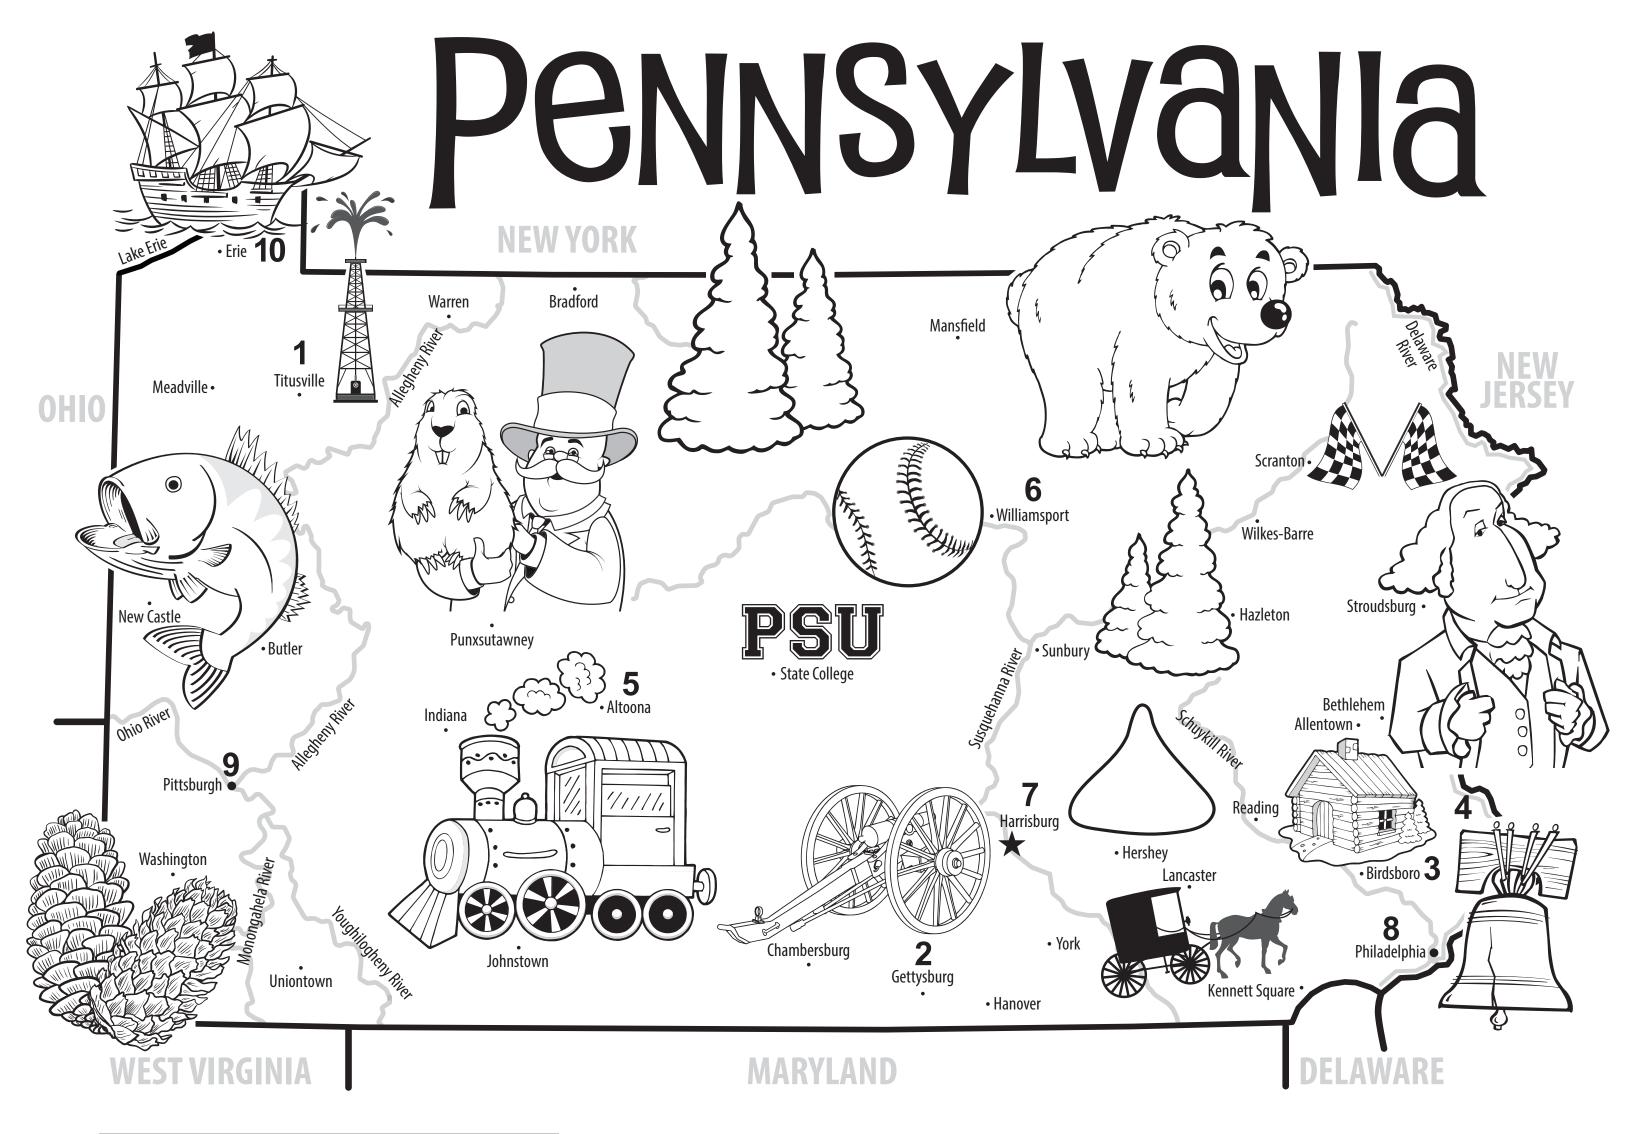

## Can you find these places on the Map?

- 1. The Pennsylvania city where oil was discovered
- 2. Where a famous Civil War battle was fought
- 3. The birthplace of Daniel Boone
- 4. The river George Washington crossed
- **5.** Where trains must travel on track laid out in the shape of a horseshoe
- 6. The Home of Little League Baseball
- 7. Pennslvania's State Capitol
- 8. The city designed by William Penn
- **9.** The city where three rivers meet
- 10. Where the Flagship Niagara is anchored